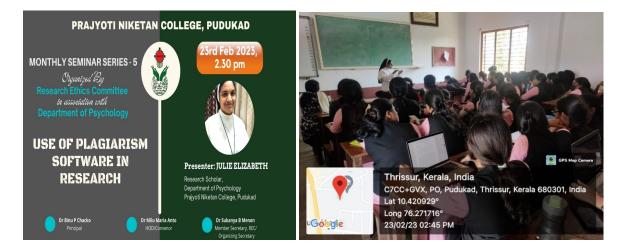

## **RESEARCH ETHICS LECTURE SERIES-5**

## **Plagiarism -Soft wares**

REC is holding a series of lectures to educate Researchers, Postgraduate students, and final-year Graduate students about publishing requirements and Research ethics. On February 23, 2023, a lecture on plagiarism was given. The resource person discussed the significance of avoiding plagiarism in research works and publications, its standards, and provided an overview of software available online, institutional, and personal level for checkingplagiarism before introducing the software **OURIGINAL by Turnitin** available in Prajyoti Niketan College Library and its service. 45 participants attended the session held by Julie Elizebath, Research Scholar, Department of Psychology.