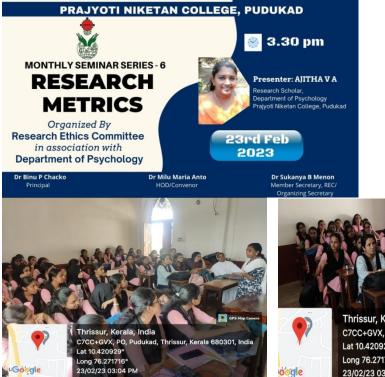

A Brie report on A Monthly Seminar Series 2022-23 organized by Research Ethical Committee on **"Research Metrics"** (Research Ethics Lecture Series -6) held on 23 February, 2023 o Presented by: V.A.AJITHA, Research Scholar, Department of Psychology, Prajyoti Niketan College, Pudukad

Research Ethics Committee has created a monthly seminar series for graduate students, postgraduate students, and research scholars with a purpose of raising awareness about how to initiate a research project, the many considerations to be made while performing a research, and how to publish a relevant research project in an indexed journal. . Research ethics is the application of basic moral ideas to research activities, such as how research is planned and done, how resources and research results are used, how scientific misconduct is handled, and how research is regulated. The sixth lecture series of the seminar series was devoted to "Research metrics". Research metrics are numbers that are used to judge the quality and importance of the results of research. Metrics are available for use at the level of the journal, the article, and even the researcher. Academicians in today's academic professions are under intense pressure to publish their work in reputable journals in order to advance their careers. Thus, expertise regarding the selection of quality, indexed journals is important and necessary. Hence, the covered topics were highly pertinent concepts associated with measures such as Journal Ranking and Author or Article Ranking. Journal Ranking - Journal Citation Report, Journal Impact Factor, Journal Immediacy Index, Scimago Journal Ranking, Cite Score, and Eigen Factors were among the topics covered. Author or Article rating facilitates the tracking of an individual's scholarly influence in an academic field. Citation Count, H index, G index, and I10 index were only a handful of the factors discussed in article or author rankings. The journal rankings from Q1, Q2, Q3, Q4, and Q5 were discussed.